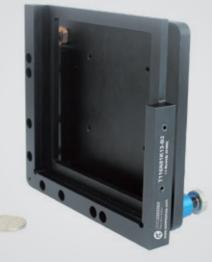

# θxθy axis | T116N81K13-B2 Piezo Mirror Mount

# Introduction

The T116N81K13 piezo mirror mount is specially designed for automatic angular deflection of large reflecting mirror. It has two linear actuators for two-dimensional  $\theta x$ ,  $\theta y$  deflection of the mirror. Special model versions can be customized according to customer requirements (such as the C1 version not equipped with a reflector and adding a carrier disc).